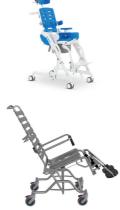

# **BATHROOM**

BTS105970 SWL - 60kg

Sharky Bathroom Chair

Aspire Tilt & Recline **Commode Attendant** Propelled

BTC066030 - 460mm wide BTC066040 - 530mm wide SWL - 200kg

Raz AT Mobile Shower Commode BTC091420 (As per script) SWL - 160ka