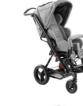

## MOBILITY

Kimba Neo Stroller PFD478433 - Seat PED478432 - Base

Leckev Walker MvWav

Available in 3 sizes

1 year - 16 years

PED479600

Ouickie Iris

MWC427130