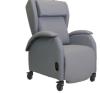

at PED478432 - Base

Leckev Walker MvWav

Available in 3 sizes

1 year - 16 years

PED479600

Ouickie Iris

MWC427130

25 - 80kg





Little Wave ARC Manual Wheelchair MWC427015 SWL - 75kg

Manual Wheelchair

Quantum Q6 Edge









Permobil F5 Corpus VS Front Wheel Drive Standing Power Wheelchair PWC652562 SWL - 136kg

# **SEATING / STANDERS**



Leckey Everyday **Activity Seat** Available in 3 sizes 1 year - 18 years PED490015



With Full Accessories Pack PED491200 SWL - 30kg

Jenx Junior + Seating Aid



Leckey Horizon Stander

Available in 3 sizes 4 vears to adult PED479105



Aspire PostureFit Lift **Recline Chair** CHP198250 - Medium CHP198260 - Large SWL - 160kg



Seating Matters Sorrento Chair

Available in various sizes and models SWL - 62kg and 160kg

Aspire Cove Vinvl Chair



CHP198976 - Medium CHP198977 - Large SWL - 160kg