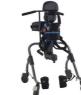

# **SEATING / STANDERS**

Leckey Everyday **Activity Seat** Available in 3 sizes 1 year - 18 years PED490015

With Full Accessories Pack PED491200 SWL - 30kg

Jenx Junior + Seating Aid

Leckey Horizon Stander