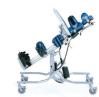

# **SEATING / STANDERS**

Leckey Everyday **Activity Seat** Available in 3 sizes 1 year - 18 years PED490015

With Full Accessories Pack PED491200 SWL - 30kg

Jenx Junior + Seating Aid

Leckey Horizon Stander