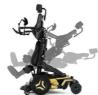

25 - 80kg

Little Wave ARC Manual Wheelchair MWC427015 SWL - 75kg

Manual Wheelchair

Quantum Q6 Edge

Permobil F5 Corpus VS Front Wheel Drive Standing Power Wheelchair PWC652562 SWL - 136kg