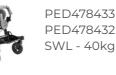

## MOBILITY

Kimba Neo Stroller PFD478433 - Seat PED478432 - Base

Leckev Walker MvWav

Available in 3 sizes

1 year - 16 years

PED479600

Ouickie Iris

MWC427130