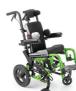

## MOBILITY

Kimba Neo Stroller PFD478433 - Seat PED478432 - Base

Leckev Walker MvWav

Available in 3 sizes

1 year - 16 years

PED479600

Ouickie Iris

MWC427130