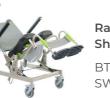

# **BATHROOM**

BTS105970 SWL - 60kg

Sharky Bathroom Chair

Aspire Tilt & Recline **Commode Attendant** Propelled

BTC066030 - 460mm wide BTC066040 - 530mm wide SWL - 200kg

Raz AT Mobile Shower Commode BTC091420 (As per script) SWL - 160ka