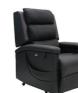

Available in 3 sizes 4 vears to adult PED479105

Aspire PostureFit Lift **Recline Chair** CHP198250 - Medium CHP198260 - Large SWL - 160kg

Seating Matters Sorrento Chair

Available in various sizes and models SWL - 62kg and 160kg