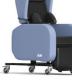

Available in 3 sizes 4 vears to adult PED479105

Aspire PostureFit Lift **Recline Chair** CHP198250 - Medium CHP198260 - Large SWL - 160kg

Seating Matters Sorrento Chair

Available in various sizes and models SWL - 62kg and 160kg