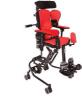

# **SEATING / STANDERS**

Leckey Everyday **Activity Seat** Available in 3 sizes 1 year - 18 years PED490015

With Full Accessories Pack PED491200 SWL - 30kg

Jenx Junior + Seating Aid

Leckey Horizon Stander