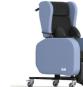

Available in 3 sizes 4 vears to adult PED479105

Aspire PostureFit Lift **Recline Chair** CHP198250 - Medium CHP198260 - Large SWL - 160kg

Seating Matters Sorrento Chair

Available in various sizes and models SWL - 62kg and 160kg