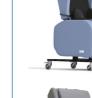

Available in 3 sizes 4 vears to adult PED479105

Aspire PostureFit Lift **Recline Chair** CHP198250 - Medium CHP198260 - Large SWL - 160kg

Seating Matters Sorrento Chair

Available in various sizes and models SWL - 62kg and 160kg