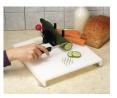

### MOBILITY



## Quad Base Walking Stick

Various sizes available SWL 113kg



Aspire Vogue Carbon Fibre Seat Walker WAF705350 - Medium WAF705360 - Tall SWL 150kg



Freedom HD Genesis 3 Seat Walker WAF7501310 - Red WAF750280 - Champagne



#### Aspire Evoke 2 Wheelchair

Various sizes and accessories to suit individual requirements



#### Aspire Rehab RX Tilt-In-Space Wheelchair

Various sizes and accessories to suit individual requirements



#### Aspire Midi Premium 4 Wheel Scooter - HS589

SCT671260 - Blue SCT671270 - Red

## **DAILY LIVING**



Incurve Plate Surround DLK276490



Dycem Anchor Pad Various colours available



Nelson Knife DLK276440



Plastic Spread Board DLK275730



One-Touch Aids DLG272330 - Can Opener DLG272310 - Bottle Opener DLG272340 - Jar Opener



**Food Preparation System** DLK275720