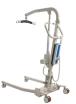

#### TRANSFERS

Aspire Assist Bar DLG271660

Aspire Swivel Cushion TSE673056

Aspire Star Patient Mover LSS390580 SWL 185kg

Leg Lifter DLD269390

Aidacare Aspire A150F **Folding Patient Lifter** LSS390600 SWL 150kg