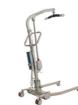

## **TRANSFERS**

**Q2 Transfer Board Curved**TSE672192
SWL 285kg

Padded Transfer Belts Small, Medium & Large

Aspire Assist Bar DLG271660

Aspire Al50F Lifter Aluminium Folding

Kera Sit2Sit

Standard or Low Models Multiple sizes available